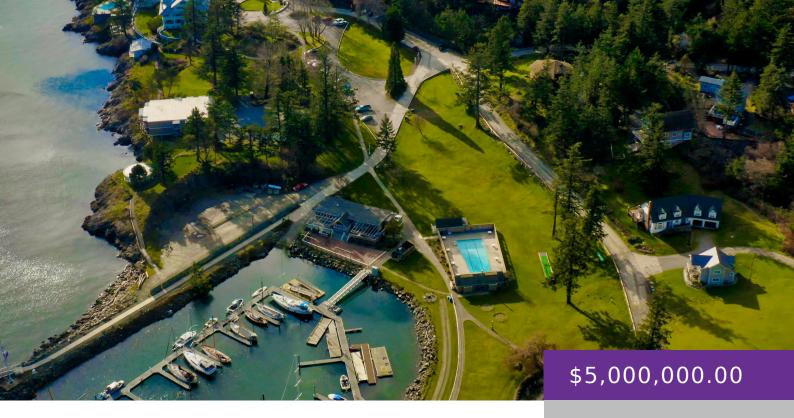

## A HISTORIC GEM AMIDST NATURE'S EMBRACE

https://listinghub.preishare.com

RETURNS: Investor Choice of: CASHFLOW 9% Cashflow + % Profits GROWTH: 16% Growth HYBRID: 8% Cashflow + % Profits + 8% Growth 8% preferred return for cash on cash, paid out monthly 16% annualized return 8% profit = 16% growth. See documents for further information. ROSARIO PROPERTY OVERVIEW: Rosario, nestled on Orcas Island [...]